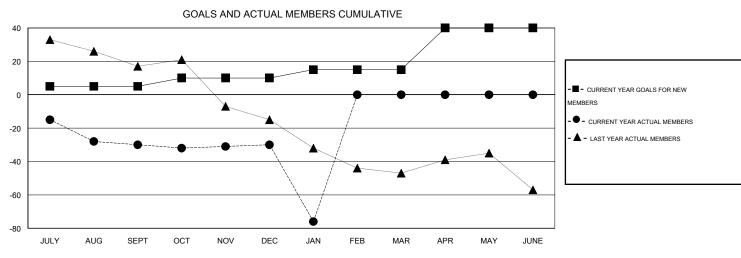

## GMT: Judy Hankom LOCATION WISCONSIN GMT CA 1

|                          |                  | Clubs             |                  |                  | Members                  |                    |                                     |                    |                  |
|--------------------------|------------------|-------------------|------------------|------------------|--------------------------|--------------------|-------------------------------------|--------------------|------------------|
|                          | RESU             | LTS FOR 2015-2016 |                  |                  | RESULTS FOR 2015-2016    |                    |                                     |                    |                  |
| QUARTER                  | NEW CLUB<br>GOAL | NEW CLUBS         | DROPPED<br>CLUBS | NET<br>GAIN/LOSS | QUARTER                  | NEW MEMBER<br>GOAL | CHARTER AND<br>NEW MEMBERS<br>ADDED | DROPPED<br>MEMBERS | NET<br>GAIN/LOSS |
| JULY/AUG/SEPT            | 0                | 0                 | 1                | -1               | JULY/AUG/SEPT            | 5                  | 21                                  | 51                 | -30              |
| OCT/NOV/DEC  JAN/FEB/MAR | 0                | 0                 | 0                | 0                | OCT/NOV/DEC  JAN/FEB/MAR | 5<br>5             | 26<br>7                             | 26<br>53           | -46              |
| APR/MAY/JUNE             | 1                | 0                 | 0                | 0                | APR/MAY/JUNE             | 25                 | 0                                   | 0                  | 0                |